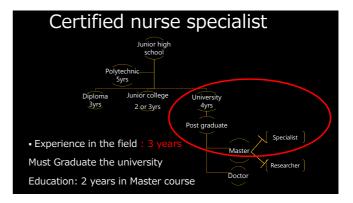

| Nursing career                                            |
|-----------------------------------------------------------|
| <ul> <li>Certified nurse:21 field</li> </ul>              |
| ( 3month or 6month training)                              |
| <ul> <li>Certified Nurse Specialist : 11 field</li> </ul> |
| ( graduate school 2yrs)                                   |
| <ul> <li>Nurse practitioner: in progress</li> </ul>       |

#### Midwife and Public Health Nurse

Education prepared in university **Public Health Nurse**: Automatically get the chance to take a National examination

Midwife: selected, limitation the number of student 10 experience of delivery →Migrating to take in graduate school( master)

#### Nurse practitioner

- Competency  $\rightarrow$  5 years experience as a certified nurse
- specific medical practice
  - → treatment for Pain, fever, dehydration simple medication
  - intubation
  - judgement of the Echo, X-ray, CT
  - order to the medial examination
- Registered nurse can not do these things