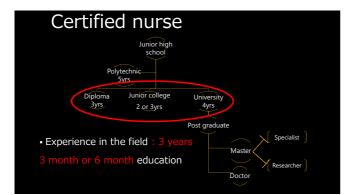

| Nursing career                                            |
|-----------------------------------------------------------|
| <ul> <li>Certified nurse:21 field</li> </ul>              |
| ( 3month or 6month training)                              |
| <ul> <li>Certified Nurse Specialist : 11 field</li> </ul> |
| ( graduate school 2yrs)                                   |
| <ul> <li>Nurse practitioner: in progress</li> </ul>       |