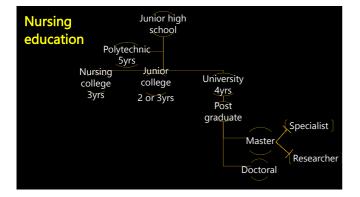

## Pendidikan Keperawatan dan Karir

Nursing education and career

#### Midwife and Public Health Nurse

Education prepared in university **Public Health Nurse**: Automatically get the chance to take a National examination

Midwife: selected, limitation the number of student 10 experience of delivery →Migrating to take in graduate school( master)

| Nursing career                                            |
|-----------------------------------------------------------|
| <ul> <li>Certified nurse:21 field</li> </ul>              |
| ( 3month or 6month training)                              |
| <ul> <li>Certified Nurse Specialist : 11 field</li> </ul> |
| ( graduate school 2yrs)                                   |
| <ul> <li>Nurse practitioner: in progress</li> </ul>       |