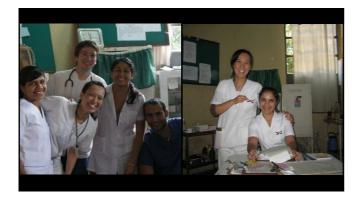

#### Work in the hospital for 8 years

Volunteer in Paraguay

## Volunteer in Paraguay

Activity in Paraguay as a Nurse

Different culture system language role of nurse