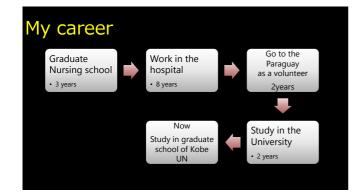

#### Work in the hospital for 8 years

Volunteer in Paraguay

## Volunteer in Paraguay

Activity in Paraguay as a Nurse

Different culture system language role of nurse