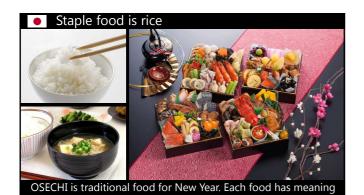

## OUTLINE

- •Common part of Indonesia and Japan
- Japanese nursing education
- Nursing career
- About my research





### Introduce myself

Nama saya Harumi Saya perawat dan bidan Saya dari Jepang Saya cinta indonesia



#### Work in the hospital for 8 years



Volunteer in Paraguay



## Volunteer in Paraguay





Activity in Paraguay as a Nurse







Different culture system language role of nurse



## Titik umum indonesia dan Jepang



















## Pendidikan Keperawatan dan Karir

Nursing education and career



#### Midwife and Public Health Nurse

Education prepared in university **Public Health Nurse**: Automatically get the chance to take a National examination

Midwife: selected, limitation the number of student 10 experience of delivery →Migrating to take in graduate school( master)



| Nursing career                                            |
|-----------------------------------------------------------|
| <ul> <li>Certified nurse:21 field</li> </ul>              |
| ( 3month or 6month training)                              |
| <ul> <li>Certified Nurse Specialist : 11 field</li> </ul> |
| ( graduate school 2yrs)                                   |
| <ul> <li>Nurse practitioner: in progress</li> </ul>       |