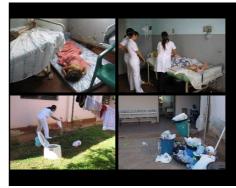

#### Work in the hospital for 8 years

Volunteer in Paraguay

## Volunteer in Paraguay

Activity in Paraguay as a Nurse

Different culture system language role of nurse