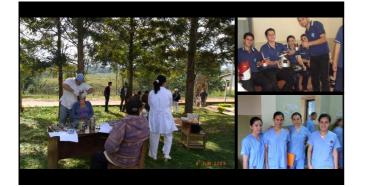

#### Work in the hospital for 8 years

Volunteer in Paraguay

## Volunteer in Paraguay

Activity in Paraguay as a Nurse

Different culture system language role of nurse